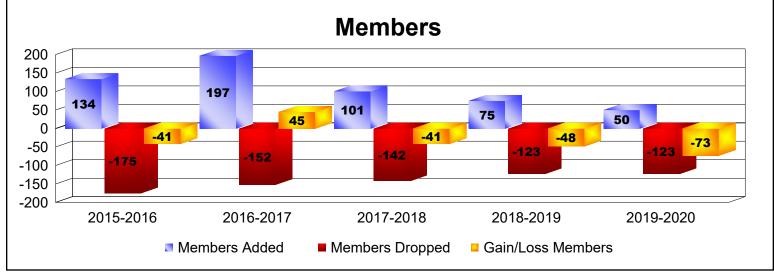

District 33 Y

As of June 2020 Cumulative

| Year      | New<br>Clubs | Dropped<br>Clubs | Gain/<br>Loss<br>Clubs | New<br>Members | Charter<br>Members | Reinstate<br>Members | Transfer<br>Members | Total<br>Member<br>Added | Total<br>Members<br>Dropped | Gain/<br>Loss<br>Members |
|-----------|--------------|------------------|------------------------|----------------|--------------------|----------------------|---------------------|--------------------------|-----------------------------|--------------------------|
| 2015-2016 | 0            | -1               | -1                     | 126            | 1                  | 5                    | 2                   | 134                      | -175                        | -41                      |
| 2016-2017 | 2            | -1               | 1                      | 101            | 68                 | 23                   | 5                   | 197                      | -152                        | 45                       |
| 2017-2018 | 0            | -1               | -1                     | 93             | 2                  | 3                    | 3                   | 101                      | -142                        | -41                      |
| 2018-2019 | 0            | -2               | -2                     | 63             | 2                  | 8                    | 2                   | 75                       | -123                        | -48                      |
| 2019-2020 | 0            | -1               | -1                     | 48             | 0                  | 2                    | 0                   | 50                       | -123                        | -73                      |
| Average   | 0            | -1               | -1                     | 86             | 15                 | 8                    | 2                   | 111                      | -143                        | -32                      |