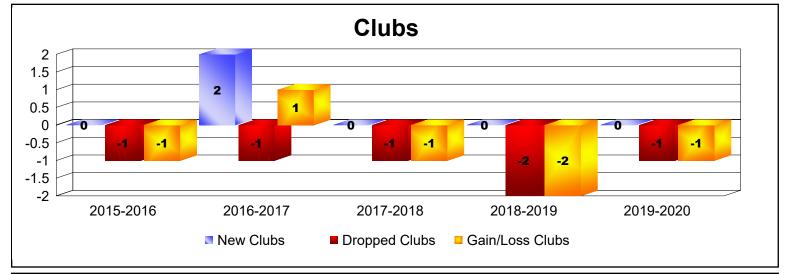

District 33 Y

As of June 2020 Cumulative

| Year      | New<br>Clubs | Dropped<br>Clubs | Gain/<br>Loss<br>Clubs | New<br>Members | Charter<br>Members | Reinstate<br>Members | Transfer<br>Members | Total<br>Member<br>Added | Total<br>Members<br>Dropped | Gain/<br>Loss<br>Members |
|-----------|--------------|------------------|------------------------|----------------|--------------------|----------------------|---------------------|--------------------------|-----------------------------|--------------------------|
| 2015-2016 | 0            | -1               | -1                     | 126            | 1                  | 5                    | 2                   | 134                      | -175                        | -41                      |
| 2016-2017 | 2            | -1               | 1                      | 101            | 68                 | 23                   | 5                   | 197                      | -152                        | 45                       |
| 2017-2018 | 0            | -1               | -1                     | 93             | 2                  | 3                    | 3                   | 101                      | -142                        | -41                      |
| 2018-2019 | 0            | -2               | -2                     | 63             | 2                  | 8                    | 2                   | 75                       | -123                        | -48                      |
| 2019-2020 | 0            | -1               | -1                     | 48             | 0                  | 2                    | 0                   | 50                       | -123                        | -73                      |
| Average   | 0            | -1               | -1                     | 86             | 15                 | 8                    | 2                   | 111                      | -143                        | -32                      |